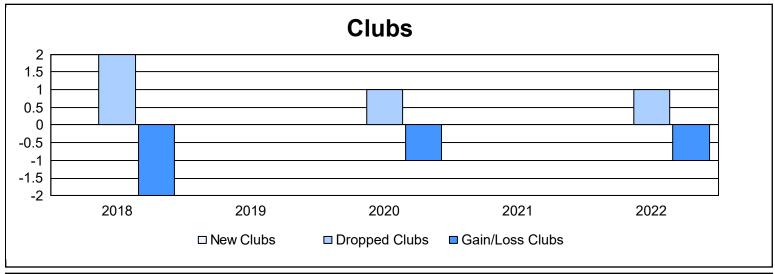

District 14 U

As of June 2022 Cumulative

| Year      | New<br>Clubs | Dropped<br>Clubs | Gain/<br>Loss<br>Clubs | New<br>Members | Charter<br>Members | Reinstate<br>Members | Transfer<br>Members | Total<br>Member<br>Added | Total<br>Members<br>Dropped | Gain/<br>Loss<br>Members |
|-----------|--------------|------------------|------------------------|----------------|--------------------|----------------------|---------------------|--------------------------|-----------------------------|--------------------------|
| 2017-2018 | 0            | 2                | -2                     | 80             | 1                  | 4                    | 11                  | 96                       | 119                         | -23                      |
| 2018-2019 | 0            | 0                | 0                      | 68             | 0                  | 7                    | 0                   | 75                       | 116                         | -41                      |
| 2019-2020 | 0            | 1                | -1                     | 68             | 0                  | 2                    | 2                   | 72                       | 82                          | -10                      |
| 2020-2021 | 0            | 0                | 0                      | 34             | 0                  | 8                    | 4                   | 46                       | 113                         | -67                      |
| 2021-2022 | 0            | 1                | -1                     | 91             | 0                  | 18                   | 3                   | 112                      | 130                         | -18                      |
| Average   | 0            | 1                | -1                     | 68             | 0                  | 8                    | 4                   | 80                       | 112                         | -32                      |